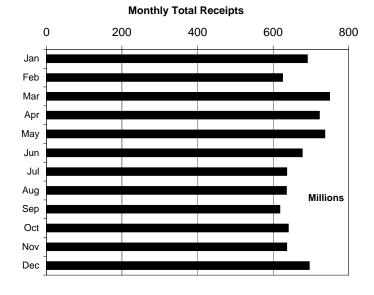

|           | TOTAL RECEIPTS    |                     |                   |  |  |
|-----------|-------------------|---------------------|-------------------|--|--|
| 2009      | PRODUCT<br>POUNDS | BUTTERFAT<br>POUNDS | BUTTERFAT<br>TEST |  |  |
| January   | 690,168,733       | 25,982,093          | 3.76%             |  |  |
| February  | 624,590,021       | 23,319,213          | 3.73%             |  |  |
| March     | 749,354,911       | 27,714,191          | 3.70%             |  |  |
| April     | 722,095,201       | 26,495,229          | 3.67%             |  |  |
| May       | 736,667,526       | 26,453,949          | 3.59%             |  |  |
| June      | 676,934,741       | 24,693,090          | 3.65%             |  |  |
| July      | 635,847,980       | 23,176,828          | 3.65%             |  |  |
| August    | 635,020,240       | 22,853,240          | 3.60%             |  |  |
| September | 617,455,374       | 22,631,489          | 3.67%             |  |  |
| October   | 640,032,866       | 24,609,410          | 3.85%             |  |  |
| November  | 635,735,288       | 25,096,095          | 3.95%             |  |  |
| December  | 695,499,171       | 27,383,178          | 3.94%             |  |  |
| Total     | 8,059,402,052     | 300,408,005         | 3.73%             |  |  |