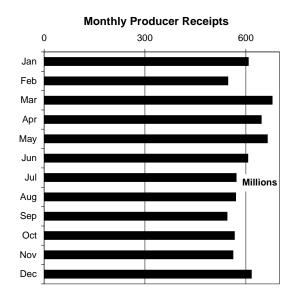

|           | TOTAL PRODUCER RECEIPTS |           |                  |  |  |  |
|-----------|-------------------------|-----------|------------------|--|--|--|
| 2009      | PRODUCT<br>POUNDS       | <u></u> % | BUTTERFAT POUNDS |  |  |  |
| January   | 606,876,187             | 100.00%   | 22,715,803       |  |  |  |
| February  | 545,995,742             | 100.00%   | 20,171,975       |  |  |  |
| March     | 677,722,172             | 100.00%   | 24,632,586       |  |  |  |
| April     | 645,196,612             | 100.00%   | 23,267,025       |  |  |  |
| May       | 663,299,672             | 100.00%   | 23,568,917       |  |  |  |
| June      | 605,153,471             | 100.00%   | 21,489,578       |  |  |  |
| July      | 570,630,982             | 100.00%   | 20,167,411       |  |  |  |
| August    | 568,941,180             | 100.00%   | 20,336,532       |  |  |  |
| September | 543,362,367             | 100.00%   | 19,814,725       |  |  |  |
| October   | 565,165,320             | 100.00%   | 21,228,269       |  |  |  |
| November  | 561,219,290             | 100.00%   | 21,190,078       |  |  |  |
| December  | 615,755,091             | 100.00%   | 23,381,766       |  |  |  |
| Total     | 7,169,318,086           | 100.00%   | 261,964,665      |  |  |  |